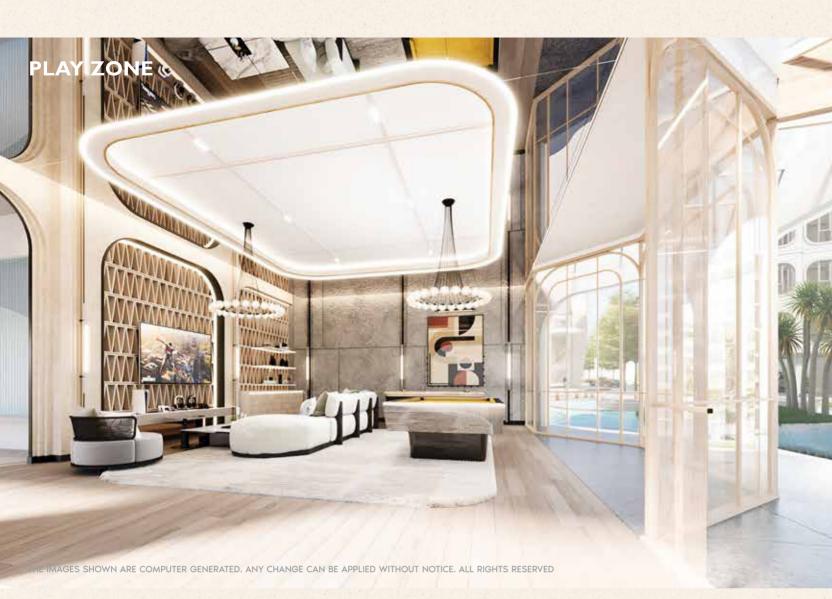

L UNITS
  - : MODERN OCEANIC ARCHITECTURE STYLE
  - : 1 BEDROOM 26-39 SQ.M.
  - 2 BEDROOM 56-65 SQ.M.
  - 3 BEDROOM 112-123 SQ.M.



## **COMMON AREA**

FACILITIES SPACE OVER 1,050 SQ.M. SEPERATE PARKING BUILDING (INCLUDE DOUBLE PARKING) A THOUGHTFULLY DESIGNED COMMON AREA ENHANCES THE QUALITY OF LIFE BY PROVIDING A PLEASANT ENVIRONMENT WHERE PEOPLE CAN CONNECT, RELAX, AND ENJOY THEIR TIME.

FACILITIES THOUGHTFUL TO MEET THE NEEDS OF LIVING FOR MULTI-GEN (EVERY GENERATION)



### **GREEN AREA**

#### GREEN SPACE OVER 3,750 SQ.M.

A WELL-DESIGNED GREEN AREA IN A CONDOMINIUM PROVIDES A VITAL CONNECTION TO NATURE, ENHANCING THE QUALITY OF LIFE FOR RESIDENTS. IT OFFERS A PEACEFUL REFUGE FROM THE BUSTLING CITY, ENCOURAGES COMMUNITY INTERACTION, AND SUPPORTS A HEALTHY AND BALANCED LIFESTYLE.





FACILITIES OVER 27 ZONES

#### **GROUND FLOOR**

- SWIMMING POOL
- SHALLOW POOL
- POOL BAR
- JACUZZI
- LAP POOL
- BBQ ZONE
- HYDROTHERAPY CORNER
- YOGA / WORKOUT LAWN
- LAZY POOL
- KID'S PLAYGROUND
- CLIMBING WALL

#### CLUBHOUSE

- LOBBY LOUNGE
- FITNESS (CARDIO & WEIGHT TRAINING)
- SKY JACUZZI
- OBSERVATION DECK

#### LEISURE PAVILION

- PLAY STATION
- PLAY ZONE

#### THEATER PAVILION

• THEATER & KARAOKE

#### **BUILDING A**

- BUSINESS LOUNGE
- CO-WORKING SPACE
- CO-KITCHEN & CAFÉ

#### PARKING BUILDING

- STEAM
- SAUNA
- ONSEN
- SKY POOL
- SKY YOGA
- LAUNDRY



### **COWORKING SPACE & BUSINESS LOUNGE**





**THEATER & KARAOKE PAVILION** 

\*THE IMAGES SHOWN ARE COMPUTER GENERATED. ANY CHANGE CAN BE APPLIED WITHOUT NOTICE. ALL RIGHTS RESERVED

# MASTER PLAN

- 1 MAIN GATE
- 2 CLUB H