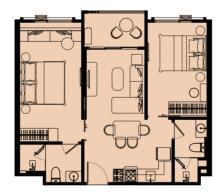

# 3 BEDROOM

3 BEDROOM 112-117 SQ.M.

3 BEDROOM L 119-123 SQ.M.

GHTS RESERVED

**ROOFTOP INFINITY EDGE POOL** 

DISCOVER AN UNPARALLELED OPPORTUNITY TO LIVE AT THE TITLE SERENITY NAIYANG, WHERE THE GENTLE SEA BREEZE AND PRISTINE BEACH CREATE A UNIQUE LIFESTYLE. EMBRACE THIS PERFECT BLEND OF NATURE AND MODERN COMFORT, AND MAKE EVERY DAY A NEW ADVENTURE IN TRANQUILITY.