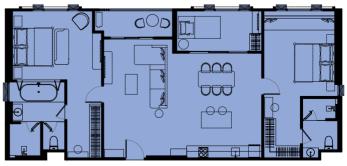

# 3 BEDROOM

3 BEDROOM 112-117 SQ.M.

3 BEDROOM L 119-123 SQ.M.

GHTS RESERVED

**ROOFTOP INFINITY EDGE POOL** 

DISCOVER AN UNPARALLELED OPPORTUNITY TO LIVE AT THE TITLE SERENITY NAIYANG, WHERE THE GENTLE SEA BREEZE AND PRISTINE BEACH CREATE A UNIQUE LIFESTYLE. EMBRACE THIS PERFECT BLEND OF NATURE AND MODERN COMFORT, AND MAKE EVERY DAY A NEW ADVENTURE IN TRANQUILITY.