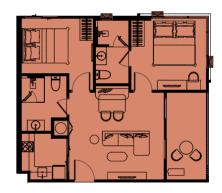

# MASTER PLAN

- 1 MAIN GATE
- 2 CLUB HOUSE
- 3 PARKING BUILDING
- 4 LEISURE PAVILION
- 5 THEATER AND KARAOKE PAVILION

1 BEDROOM S 26-28 SQ.M.

1 BEDROOM M 30-32 SQ.M.

1 BEDROOM LX 36-39 SQ.M.