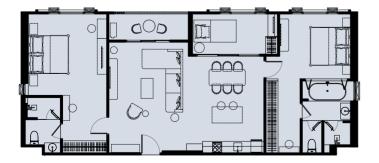

## 2 BEDROOM

2 BEDROOM S 56-58 SQ.M.

2 BEDROOM M 60-62 SQ.M.

2 BEDROOM L 61-65 SQ.M.