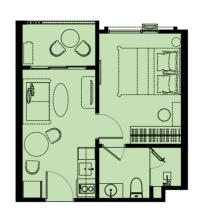

# MASTER PLAN

- 1 MAIN GATE
- 2 CLUB HOUSE
- 3 PARKING BUILDING
- 4 LEISURE PAVILION
- 5 THEATER AND KARAOKE PAVILION

1 BEDROOM S 26-28 SQ.M.

1 BEDROOM M 30-32 SQ.M.

1 BEDROOM LX 36-39 SQ.M.