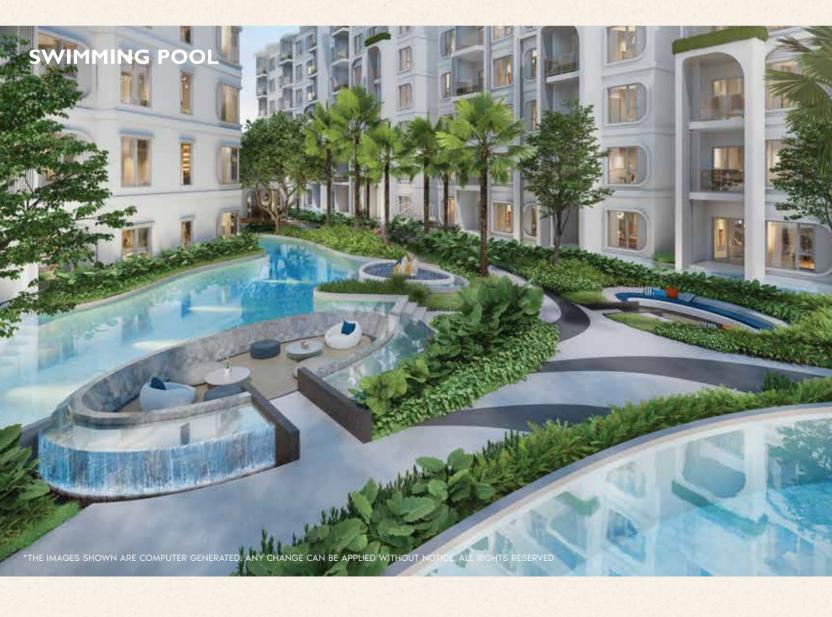

#### **GROUND FLOOR**

- SWIMMING POOL
- SHALLOW POOL
- POOL BAR
- JACUZZI
- LAP POOL
- BBQ ZONE
- HYDROTHERAPY CORNER
- YOGA / WORKOUT LAWN
- LAZY POOL
- KID'S PLAYGROUND
- CLIMBING WALL