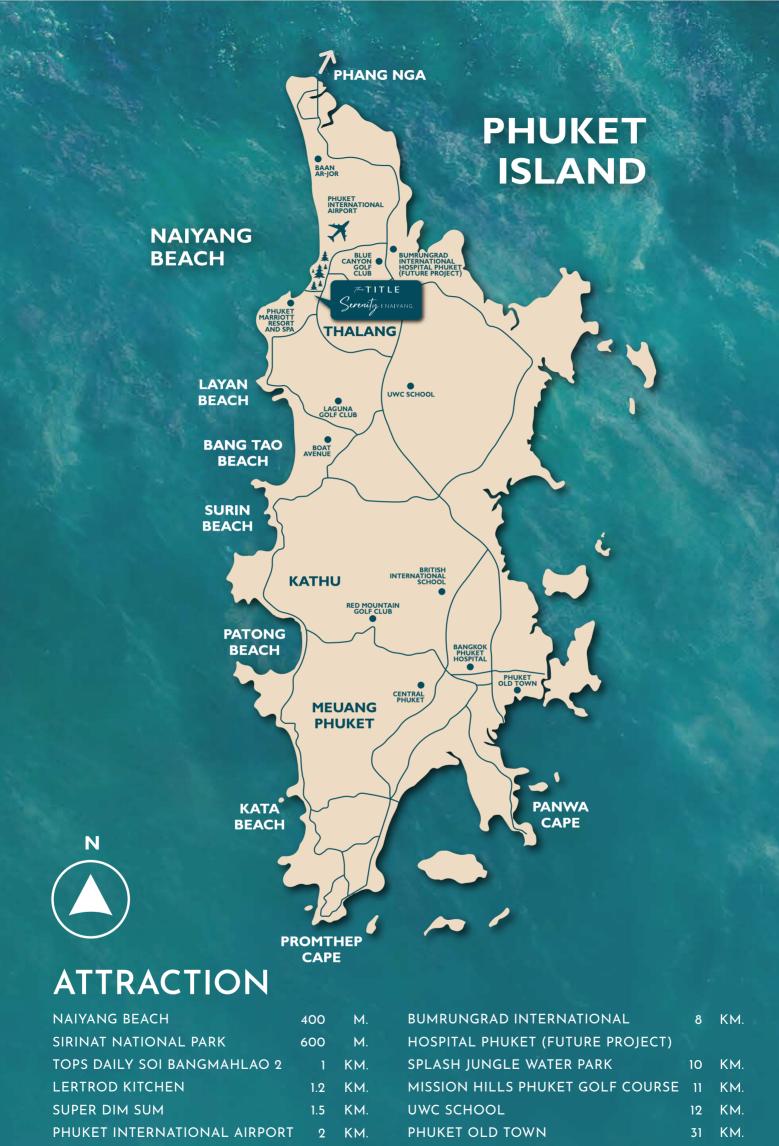

7 KM

**BLUE CANYON GOLF CLUB** 

SIRINAT NATIONAL PARK

NAIYANG BEACH

> INDULGE IN A PERFECT COMBINATION OF CRYSTAL SEA WAVES AND WHITE SAND OF NAIYANG BEACH, PERFECTLY POSITIONED JUST 400 METERS AWAY FROM THE PROJECT LOCATION.