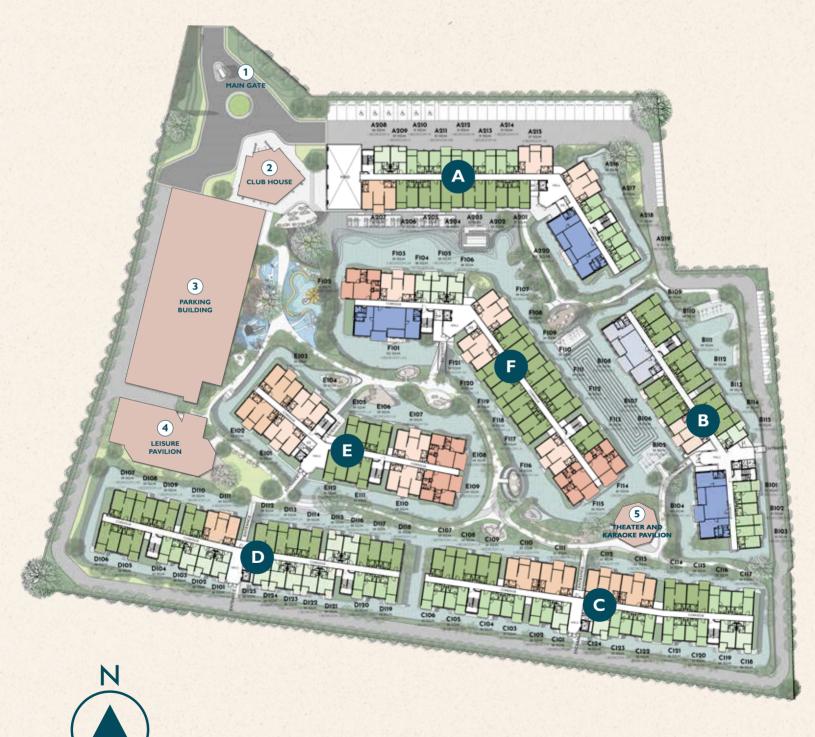

# MASTER PLAN

- 1 MAIN GATE
- 2 CLUB HOUSE
- 3 PARKING BUILDING
- 4 LEISURE PAVILION
- 5 THEATER AND KARAOKE PAVILION

1 BEDROOM S 26-28 SQ.M.

1 BEDROOM M 30-32 SQ.M.

1 BEDROOM LX 36-39 SQ.M.