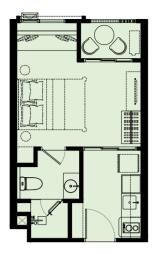

# MASTER PLAN

- 1 MAIN GATE
- 2 CLUB HOUSE
- 3 PARKING BUILDING
- 4 LEISURE PAVILION
- 5 THEATER AND KARAOKE PAVILION

1 BEDROOM S 26-28 SQ.M.

1 BEDROOM M 30-32 SQ.M.

1 BEDROOM LX 36-39 SQ.M.