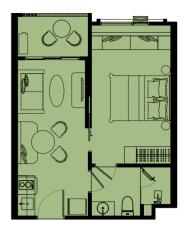

# MASTER PLAN

- 1 MAIN GATE
- 2 CLUB HOUSE
- 3 PARKING BUILDING
- 4 LEISURE PAVILION
- 5 THEATER AND KARAOKE PAVILION

1 BEDROOM S 26-28 SQ.M.

1 BEDROOM M 30-32 SQ.M.

1 BEDROOM LX 36-39 SQ.M.