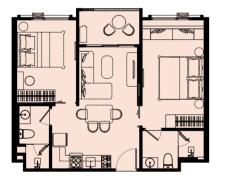

## 2 BEDROOM

2 BEDROOM S 56-58 SQ.M.

2 BEDROOM M 60-62 SQ.M.

2 BEDROOM L 61-65 SQ.M.